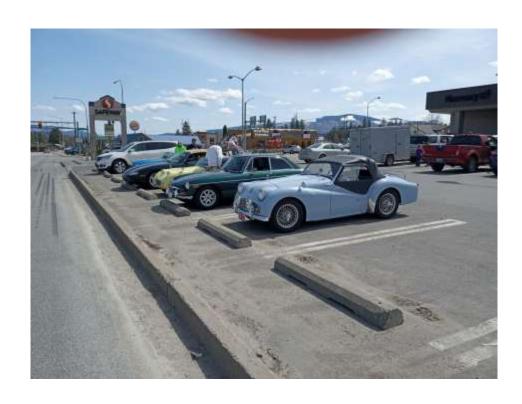

urday, April 29, at about 9 am.

At the last meeting, Peter suggested a photo shoot with a Spitfire as background at Felts Field. We still haven't pinned down a date, but we will try to do it in May. The discussion included a possible visit to the museum at the Coeur d'Alene airport after the Felts Field photo op. We might include a picnic with this outing.

#### **New Business:**

May 13: Depot Days in Wallace, ID

May 20: Palouse Hills drive from Connell to Nez Perce.

May 29 - June 1: Port Townsend to Yachats Drive June 18: Car de Land: Fathers Day

in Coeur d'Alene August 5: Spokane Highland Games

Next meeting is scheduled for May 13, 9 am, at Barlows Restaurant.

The meeting came to a close at 9:45 am.

Respectfully Submitted from Jim Houghton

# Pics from a recent club drive ...





### Here's some Links to some local drives ...

Saturday May 20th ... The local-ish run this coming , the **Palouse Hills Loop Run**.

https://docs.google.com/document/d/1sowZ UVXUMrRmRBcc9jT2zbIsaDsTEdDf6JcPbq2bnA/edit

https://www.facebook.com/events/920751722455178/?acontext=%7B%

22event action history%22%3A[%7B%22surface%22%3A%22home%22%7D%2C%7B%

22mechanism%22%3A%22your upcoming events unit%22%2C%22surface%22%3A%

22bookmark%22%7D]%2C%22ref notif type%22%3Anull%7D

Monday May 29th ... The **Puget Sound & North Cascades Loop** event \*\* note that although it says "Mini tour", this is open to all vintage British vehicles\*\*:

https://docs.google.com/document/d/16ARdDPThji0Nts7ONQ-7o2tYesfqDGYbfgfp4293-jM/edit

https://www.facebook.com/events/854842978924316?acontext=%7B%

22event