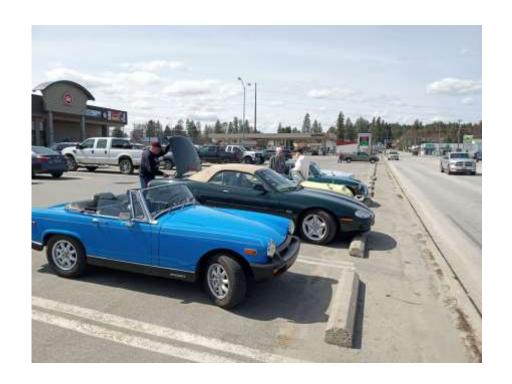

aturday, April 29, at about 9 am.

At the last meeting, Peter suggested a photo shoot with a Spitfire as background at Felts Field. We still haven't pinned down a date, but we will try to do it in May. The discussion included a possible visit to the museum at the Coeur d'Alene airport after the Felts Field photo op. We might include a picnic with this outing.

#### **New Business:**

May 13: Depot Days in Wallace, ID

May 20: Palouse Hills drive from Connell to Nez Perce.

May 29 - June 1: Port Townsend to Yachats Drive June 18: Car de Land: Fathers Day

in Coeur d'Alene August 5: Spokane Highland Games

Next meeting is scheduled for May 13, 9 am, at Barlows Restaurant.

The meeting came to a close at 9:45 am.

Respectfully Submitted from Jim Houghton

# Pics from a recent club drive ...





### Here's some Links to some local drives ...

Saturday May 20th ... The local-ish run this coming , the **Palouse Hills Loop Run**.

https://docs.google.com/document/d/1sowZ UVXUMrRmRBcc9jT2zbIsaDsTEdDf6JcPbq2bnA/edit

https://www.facebook.com/events/920751722455178/?acontext=%7B%

22event action history%22%3A[%7B%22surface%22%3A%22home%22%7D%2C%7B%

22mechanism%22%3A%22your upcoming events unit%22%2C%22surface%22%3A%

22bookmark%22%7D]%2C%22ref notif type%22%3Anull%7D

Monday May 29th ... The **Puget Sound & North Cascades Loop** event \*\* note that although it says "Mini tour", this is open to all vintage British vehicles\*\*:

https://docs.google.com/document/d/16ARdDPThji0Nts7ONQ-7o2tYesfqDGYbfgfp4293-jM/edit

https://www.facebook.com/events/854842978924316?acontext=%7B%

22even