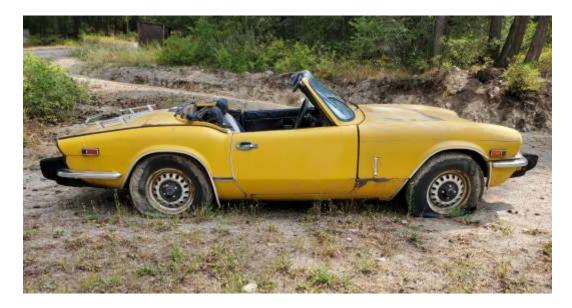

Expenses: \$ -

**Classified Ads** 

FOR SALE - 1968 MGB GT. All reasonable offers considered.

Contact: John Solimine, Colfax, WA at solerlab@msn.com

**FOR SALE** - Two 1976 Triumph Spitfires. Blue s a driver, including hard top. Yellow is a complete parts car. \$10 grand for both or best offer. Located in Colville, WA. See pictures on page 5. Contact: Dan at 509-675-2802 or 509-732-4141

## 1976 Triumph Spitfire— Parts car