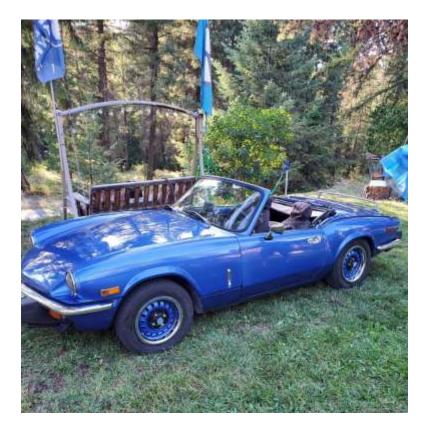

Expenses: \$ -

**Classified Ads** 

FOR SALE - 1968 MGB GT. All reasonable offers considered.

Contact: John Solimine, Colfax, WA at solerlab@msn.com

**FOR SALE** - Two 1976 Triumph Spitfires. Blue s a driver, including hard top. Yellow is a complete parts car. \$10 grand for both or best offer. Located in Colville, WA. See pictures on page 5. Contact: Dan at 509-675-2802 or 509-732-4141

### See 'Classified Ads' section.

1976 Triumph Spitfire—Driver