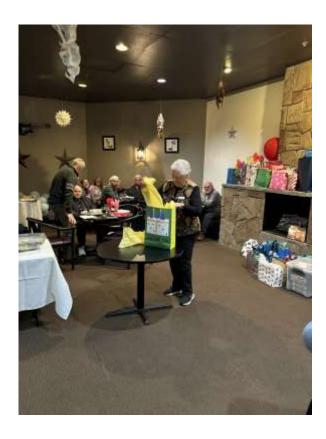

# **President's Note**

What a superb banquet at Darcy's in Spokane Valley. The food was outstanding, we had the officer's re-nomination's, and amazingly, nobody lost out on their serving another year!! "Hip — Hip Hooray "The gift's this year were very interesting and actually impressive. Lot's of swapping and horse trading during the time with considerable laughing and joking. Wonderful!!!

# **Banquet at Darcy's — February 17th**