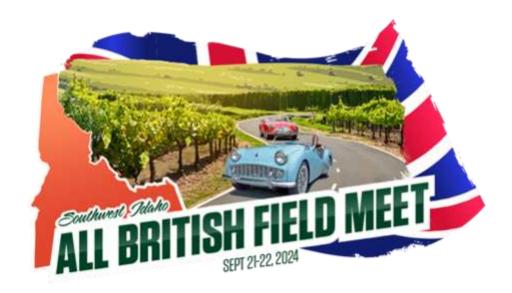

# Idaho British Car Club Southwest Idaho All British Field Meet 2024! SEPT 21-22 SWIABFM2024

Hello, fellow British Classic Car Club Members,

I know that it is still early for the 2024 driving season and (like me) you may be working on that winter project, but I wanted to get the word out to you and your membership about the 2024 Southwest Idaho All British Field Meet (SWIABFM2024). The dates are September 21-22, 2024, and includes a drive, reception BBQ and a show at the Village at Meridian, Meridian, Idaho.

We plan to open registration on April 15<sup>th</sup> or earlier if possible. You and your members can get the latest information at <a href="https://idahobritishcars.org/swiabfm2024">https://idahobritishcars.org/swiabfm2024</a> and can request that we add your name to our mailing list on that page.