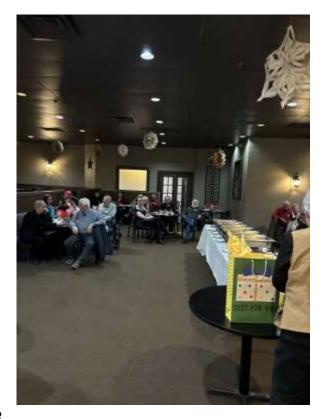

# **President's Note**

What a superb banquet at Darcy's in Spokane Valley. The food was outstanding, we had the officer's re-nomination's, and amazingly, nobody lost out on their serving another year!! "Hip — Hip Hooray "The gift's this year were very interesting and actually impressive. Lot's of swapping and horse trading during the time with considerable laughing and joking. Wonderful!!!

# **Banquet at Darcy's — February 17th**