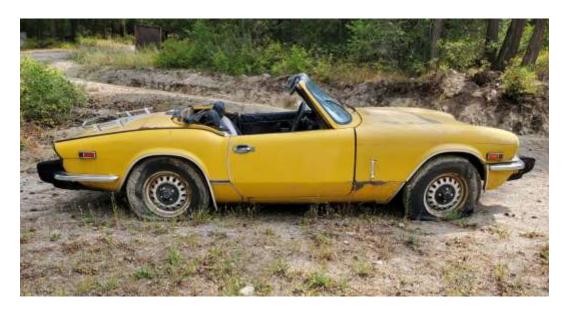

## Classified Ads

**FOR SALE** - Two 1976 Triumph Spitfires. Blue s a driver, including hard top. Yellow is a complete parts car. \$10 grand for both or best offer. Located in Colville, WA. See pictures on page 11. Contact: Dan at 509-675-2802 or 509-732-4141