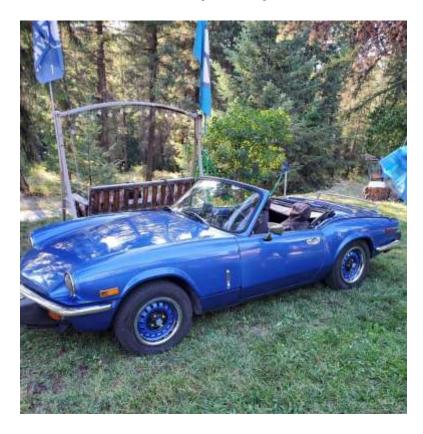

## Classified Ads

**FOR SALE** - Two 1976 Triumph Spitfires. Blue s a driver, including hard top. Yellow is a complete parts car. \$10 grand for both or best offer. Located in Colville, WA. See pictures on page 11. Contact: Dan at 509-675-2802 or 509-732-4141