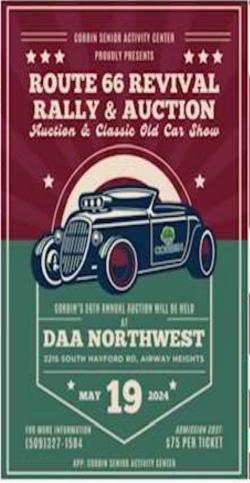

Randy has information regarding a 1966 MGB for sale. Best offer. See page 10.

Corbin Senior Activity Center is having a Route 66 Rally and Auction on Sunday, May 19, at DAA Northwest (2215 S. Hayford Rd, Airway Hts). They want cars for their car show and have offered to waive the admission fee for up to 25 cars from our club. The admission fee would normally be \$75/person. We would get in for free and get 2 tickets per car for the banquet, catered by Longhorn BBQ. The event starts at 5 pm, but they would like us to arrive by 2 pm to set-up. Jim Houghton is organizing this and still has 10 spots available as of Feb. 24. We can participate in all the events, including the Silent Auction.

# **CORBIN AUGTION**

#### Corbin Senior Activity Center's 56th Anniversary Celebrates with Route 66 Revival Rally and Auction

Corbin Senior Activity Center is gearing up for an extraordinary celebration as it marks its 56th anniversary with the much-anticipated Route 66 Revival Rally and Auction. This event, featuring a classic car show and an exciting auction, is set to take place on May 19, 2024, at the renowned DAA Northwest.

#### Ticket Information

For those eager to be part of this exceptional event, tickets are priced at \$75 per person. The date is set for May 19, 2024, and the venue is none other than DAA Northwest. It's an opportunity