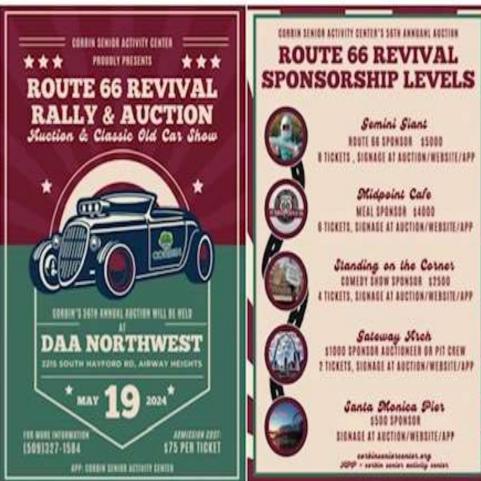

# **2024 - UPCOMING EVENTS**

- February 17; Banquet at Darcy's, Spokane Valley 5:30pm Voluntary gift exchange (\$20 limit, suggest gift bag to wrap) officers to be elected RSVP week prior to Greg Uppton WaSup@MTAonline.net \$25 per person send to Kevan McCallum and RSVP.
- March 9; Breakfast at Prairie Farms Golf Club, Post Falls 9:00am; take Spokane St Exit
- April 21st possibly; Ritzville Gumball Rally
- May 4; OES Scholarship Car Show Starts at 8am; Majestic Park Rathdrum, ID
- May 19 ; 2:00pm; The 1st car club to bring atleast 20 cars to show at the DAA Nortwest auction site, 2215 S Hayford Rd. Airwway Heights, WA (flyer pg. 6) will have admission fee \$75 waived & 2 tickets to Longhorn Barbecue dinner at event. Possible preceded by club drive. If interested, contact Jim Houghton at 509-475-8208 ASAP. If we get more than 20, the offer still holds.
- August 11 Brit Bull; this year extended time; Grant Park, Spokane