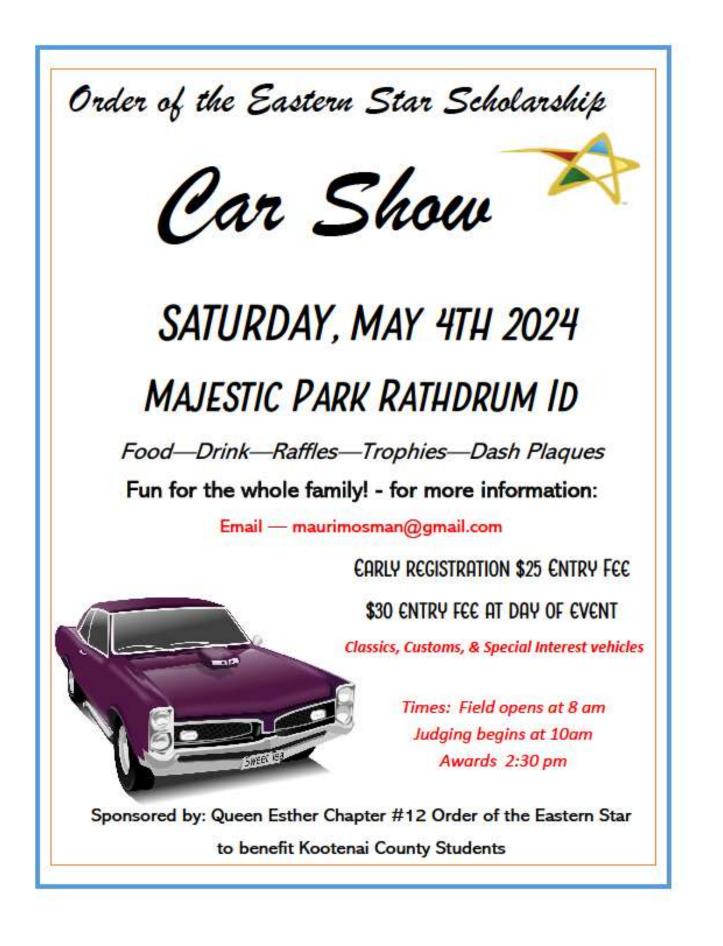

Mauri Mosman announced a new car show organized by the Masonic Women's Group on May 4 in Rathdrum in Majestic Park. It costs \$25 and 100% of the proceeds go toward scholarships for Kootenai County kids. More details to follow.

# **2024 - UPCOMING EVENTS**

- February 17; Banquet at Darcy's, Spokane Valley 5:30pm Voluntary gift exchange (\$20 limit, suggest gift bag to wrap) officers to be elected RSVP week prior to Greg Uppton WaSup@MTAonline.net \$25 per person send to Kevan McCallum and RSVP.
- March 9; Breakfast at Prairie Farms Golf Club, Post Falls 9:00am; take Spokane St Exit
- April 21st possibly; Ritzville Gumball Rally
- May 4; OES Scholarship Car Show Starts at 8am; Majestic Park Rathdrum, ID
- May 19 ; 2:00pm; The 1st car club to bring atleast 20 cars to show at the DAA Nortwest auction site, 2215 S Hayford Rd. Airwway Heights, WA (flyer pg. 6) will have admission fee \$75 waived & 2 tickets to Longhorn Barbecue dinner at event. Possible preceded by club drive. If interested, contact Jim Houghton at 509-475-8208 ASAP. If we get more than 20, the offer still holds.
- August 11 Brit Bull; this year extended time; Grant Park, Spokane