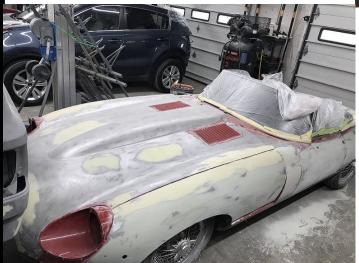

# Presidential "Side" Note

Some have asked me what Queen Anne looked like after the accident last year. Here she is arriving at the body shop. I beat her up pretty good as I was spun around between two cars, like a pencil being spun between two hands.

Here is Queen Anne now, in all her naked glory.

We are looking for full recovery in a number of weeks.