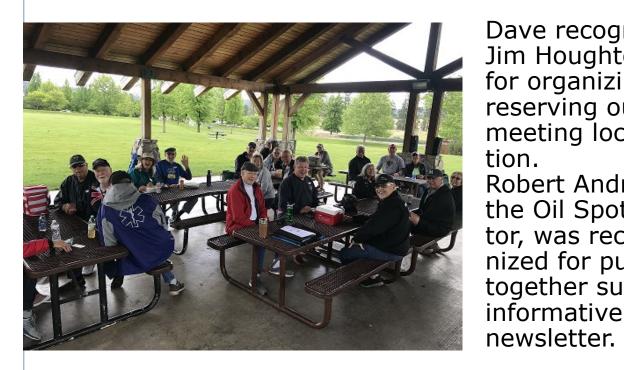

Next, the treasurer's report of May 2021, distributed in the May Oil Spot, was approved.

Dave recognized Jim Houghton for organizing/ reserving our meeting location. Robert Andrews, the Oil Spot editor, was recognized for putting together such an