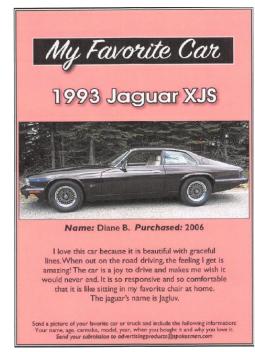

## "MY FAVORITE CAR"

First off ... NAME YOUR CAR.

Then send a picture of your LBC, your LBC's name, and other details to:

advertisingproducts@spokesman.com

Then look for his/her picture in Friday Spokesman Reviews.

Note: To reflect today's social environment ... let it be known ... not all LBC's are female. YES .. there are actually some LBC's that are Male. And of course, there are some LBC's out there ... still trying to figure it out !!