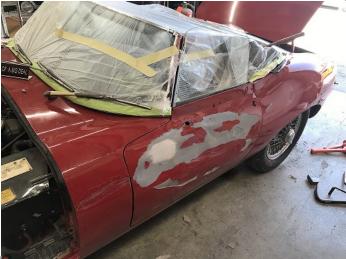

# Presidential "Side" Note

Some have asked me what Queen Anne looked like after the accident last year. Here she is arriving at the body shop. I beat her up pretty good as I was spun around between two cars, like a pencil being spun between two hands.

Here is Queen Anne now, in all her naked glory.

We are looking for full recovery in a number of weeks.