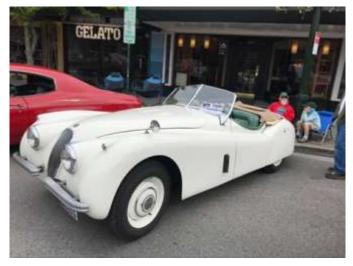

# Car d'Lane - 2022 ( Continued )

Greg Miller and his XK-120

Pete Yarbrough showed his Standard

Dave Hofstadter brought his E-Type

There were approximately 800 classic cars in the Friday night cruise, and over 400 cars in the Saturday car show. The weekend primarily featured cars of 1980 vintage and earlier.