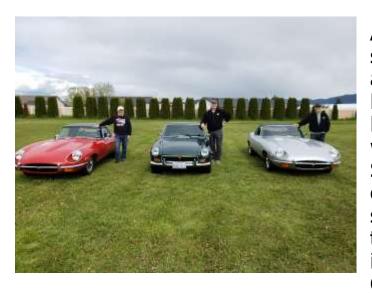

# Silver Angels Car Show

On May 21st three hardy NWBC motorcars braved the rain to drive in the 4th Annual Classic Car Poker Run and Car Show. It is put on by the Silver Angels for the Elderly, a nonprofit that provides support for residents of eldercare facilities in the area. The Poker Run is a cruise through seven area facilities for the residents to see the classic cars and to vote on their favorite. It ends up at the Eagles' Lodge in Hayden ID where there are awards, food and live music. Great fun, all for a good cause.

At the Silver Angels car show, L-R, Dave Hofstadter and his 69 Jaguar E-Type, Randy Staples and his 73 MGB GT, and Bill Puskas with his 71 Jaguar E-Type. Somewhere behind the camera is Diane Hofstadter. Curiously, none of the NWBC LBC's won Best in Show or Resident's Choice!

But NWBC did have a winner in the Poker Run. Bill Puskas pulled down third best poker hand (a full house) from the cards he collected as he cruised the residences. He took home a beautiful plaque-and CASH (which he did not share.)