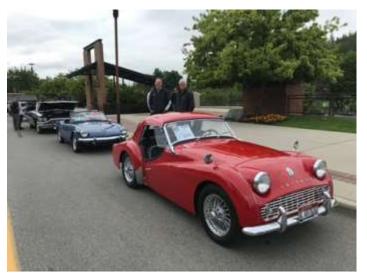

# Car d'Lane - 2022 ( Continued )

Greg Miller and his XK-120

Pete Yarbrough showed his Standard

Dave Hofstadter brought his E-Type

There were approximately 800 classic cars in the Friday night cruise, and over 400 cars in the Saturday car show. The weekend primarily featured cars of 1980 vintage and earlier.