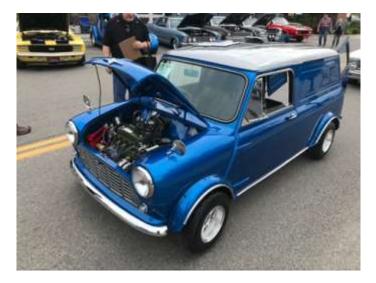

ve music. Great fun, all for a good cause.



At the Silver Angels car show, L-R, Dave Hofstadter and his 69 Jaguar E-Type, Randy Staples and his 73 MGB GT, and Bill Puskas with his 71 Jaguar E-Type. Somewhere behind the camera is Diane Hofstadter. Curiously, none of the NWBC LBC's won Best in Show or Resident's Choice!

But NWBC did have a winner in the Poker Run. Bill Puskas pulled down third best poker hand (a full house) from the cards he collected as he cruised the residences. He took home a beautiful plaque-and CASH (which he did not share.)



# Car d'Lane - 2022

NWBC dresses up the June 18<sup>th</sup> Car d'Lane Classic Car Show in downtown Coeur d'Alene.



Irwin and Judy Chapin and their Rolls



Scott Thompson brought his TR 3



Byron Kreck's Spitfire and Barry Olson's TR 3



Kevan McCallum showed his Morris Van

# Car d'Lane - 2022 ( Continued )



Greg Miller and his XK-120



Pete Yarbrough showed his Standard



Dave Hofstadter brought his E-Type

There were approximately 800 classic cars in the Friday night cruise, and over 400 cars in the Saturday car show. The weekend primarily featured cars of 1980 vintage and earlier.



Greg McKinley Prepares to defend his National Championship at the Spokane Festival of Speed. The two day event was on June 4<sup>th</sup> and 5<sup>th</sup> and is part of SOVREN Vintage Racing. Greg showed that he can do well, even in the rain.



## Big Bear Deli – Post Falls, ID

While it's not an NWBC sanctioned event, NWBC members (and sometimes with their LBCs) can often be found here each Wednesday between 10:30 and 12 noon. S