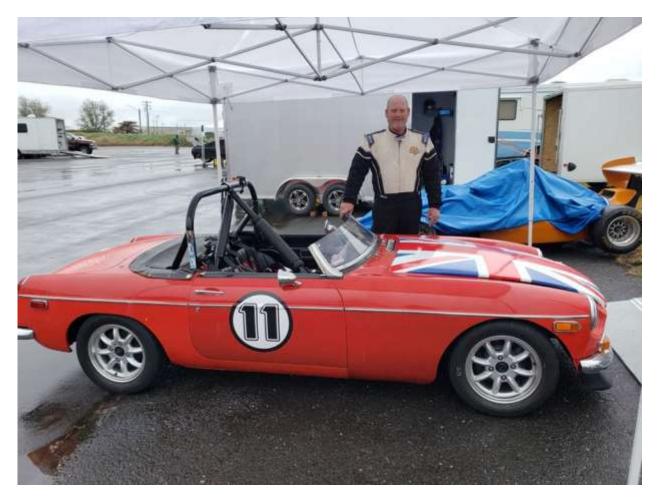

It has been a busy month already for NWBC, with more to come.

On June 4<sup>th</sup> and 5<sup>th</sup> Greg McKinley did us proud racing his MGB in the rain at the Spokane Festival of Speed. See his picture in this Oil Spot.

Greg McKinley Prepares to defend his National Championship at the Spokane Festival of Speed. The two day event was on June 4<sup>th</sup> and 5<sup>th</sup> and is part of SOVREN Vintage Racing. Greg showed that he can do well, even in the rain.