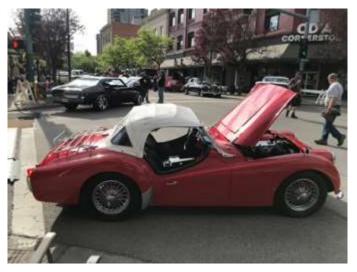

# Car d'Lane - 2022

NWBC dresses up the June 18<sup>th</sup> Car d'Lane Classic Car Show in downtown Coeur d'Alene.

Irwin and Judy Chapin and their Rolls

Scott Thompson brought his TR 3

Byron Kreck's Spitfire and Barry Olson's TR 3