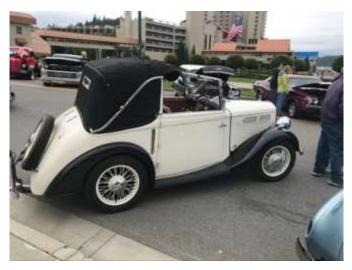

# Car d'Lane - 2022

NWBC dresses up the June 18<sup>th</sup> Car d'Lane Classic Car Show in downtown Coeur d'Alene.

Irwin and Judy Chapin and their Rolls

Scott Thompson brought his TR 3

Byron Kreck's Spitfire and Barry Olson's TR 3