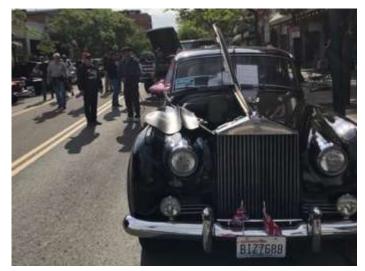

# Car d'Lane - 2022

NWBC dresses up the June 18<sup>th</sup> Car d'Lane Classic Car Show in downtown Coeur d'Alene.

Irwin and Judy Chapin and their Rolls

Scott Thompson brought his TR 3

Byron Kreck's Spitfire and Barry Olson's TR 3