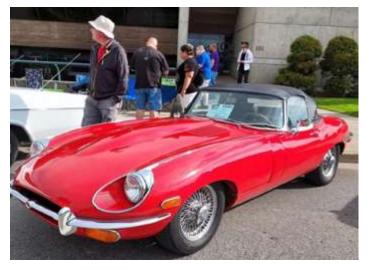

At the Silver Angels car show, L-R, Dave Hofstadter and his 69 Jaguar E-Type, Randy Staples and his 73 MGB GT, and Bill Puskas with his 71 Jaguar E-Type. Somewhere behind the camera is Diane Hofstadter. Curiously, none of the NWBC LBC's won Best in Show or Resident's Choice!