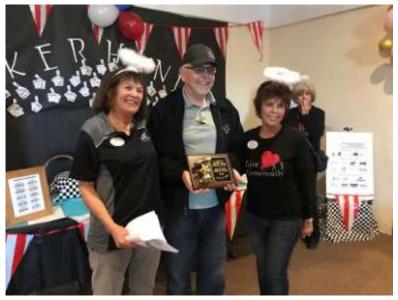

At the Silver Angels car show, L-R, Dave Hofstadter and his 69 Jaguar E-Type, Randy Staples and his 73 MGB GT, and Bill Puskas with his 71 Jaguar E-Type. Somewhere behind the camera is Diane Hofstadter. Curiously, none of the NWBC LBC's won Best in Show or Resident's Choice!

But NWBC did have a winner in the Poker Run. Bill Puskas pulled down third best poker hand (a full house) from the cards he collected as he cruised the residences. He took home a beautiful plaque-and CASH (which he did not share.)