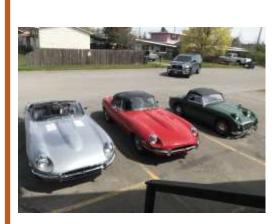

At the Silver Angels car show, L-R, Dave Hofstadter and his 69 Jaguar E-Type, Randy Staples and his 73 MGB GT, and Bill Puskas with his 71 Jaguar E-Type. Somewhere behind the camera is Diane Hofstadter. Curiously, none of the NWBC LBC's won Best in Show or Resident's Choice!