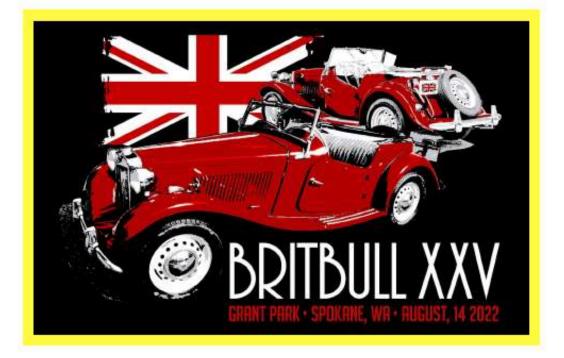

# **BRITBULL XXV**

## Annual British car show

# AUGUST 14th GRANT PARK-PERRY DISTRICT

1015 S ARTHUR SPOKANE, WA 99202 AT THE WEST END OF SHADY GRANT PARK

## Presented by NORTHWEST BRITISH CLASSICS