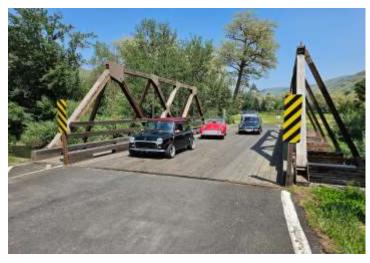

# Palouse Hills Run

A few of us (3 cars) did the Palouse Hills Run this past weekend and I thought I'd share the video and some pics! We had a blast and our cars all did great in the HEAT! (Oh my goodness was it toasty on Saturday!)

# Palouse Hills Run

(Continued)