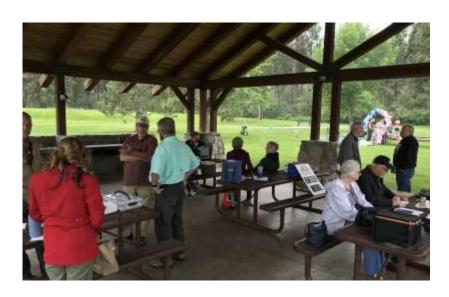

### **Minutes of NWBC Monthly Meeting**

June 10, 2023. The meeting was called to order at 10 am by President Randy Staples. There were 29 attendees present. The Minutes and the Treasurer's Report were seconded and approved. Two new members have joined the club: Tim Jones who has a '57 MGA; and Rob and Terry Cooper who have a 2019 Mini Countryman.

Every last Sunday of the month there is a Cars and Coffee at Manito Park in the parking lot by the pavilion. Kevin said there weren't many people when he attended, but Kent Green attended and said he was pleased by the number and variety of cars and the attendance. Kent also attended the Reardon Mule Days, which was also well attended with lots of activities, though his was the only British car. Medical Lake will hold the next car show on June 18.