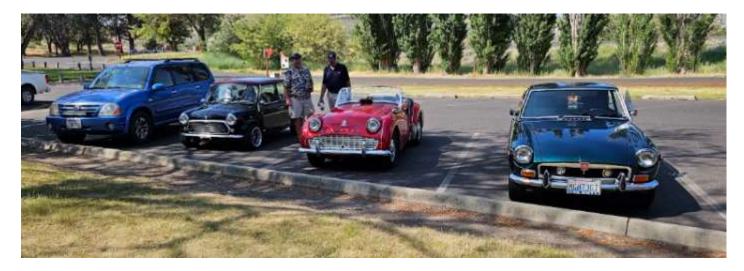

# Spokane Hills Drive

(Continued)

Greg Taylor and Pete Yarbrough planned and led the Northwest British Classics on a lovely two hour drive through Spokane Hills after the June meeting. Here some of the LBCs take a "regroup" stop along the way.