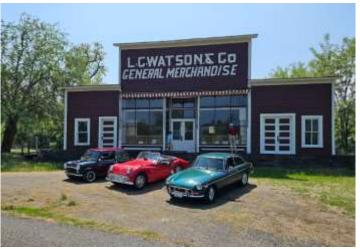

# Palouse Hills Run

A few of us (3 cars) did the Palouse Hills Run this past weekend and I thought I'd share the video and some pics! We had a blast and our cars all did great in the HEAT! (Oh my goodness was it toasty on Saturday!)

# Palouse Hills Run

(Continued)