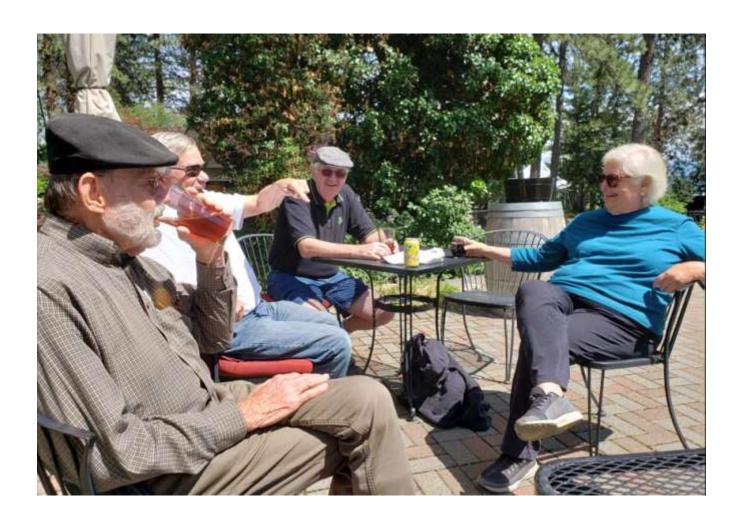

## Post Meeting Drive to Arbor Crest Winery

Location of the next meeting will be determined shortly.

The drive after today's meeting terminates at Arbor Crest Winery.

Meeting closed at 10:38 am.