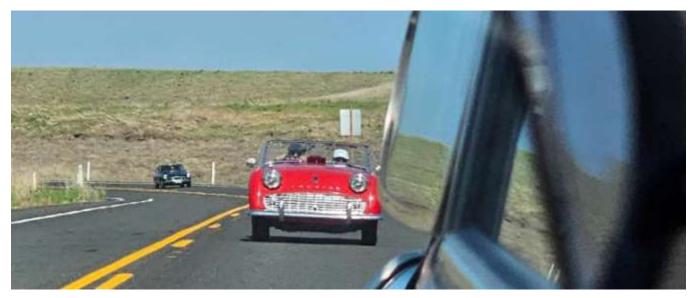

# Spokane Hills Drive

(Continued)

Greg Taylor and Pete Yarbrough planned and led the Northwest British Classics on a lovely two hour drive through Spokane Hills after the June meeting. Here some of the LBCs take a "regroup" stop along the way.