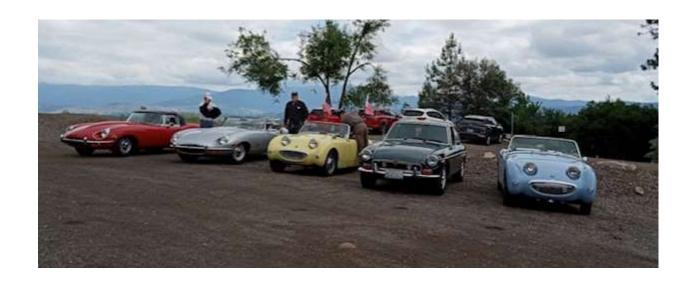

# Spokane Hills Drive

(Continued)

Greg Taylor and Pete Yarbrough planned and led the Northwest British Classics on a lovely two hour drive through Spokane Hills after the June meeting. Here some of the LBCs take a "regroup" stop along the way.