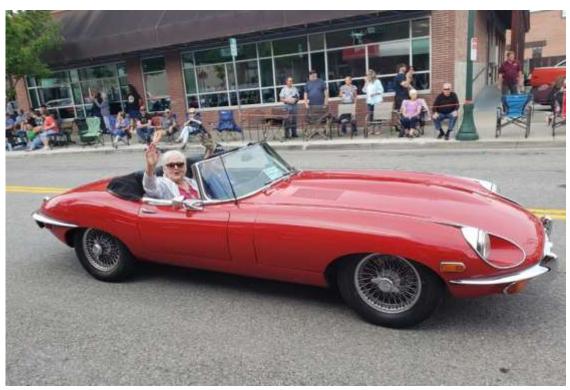

# Spokane Hills Drive

(Continued)

Greg Taylor and Pete Yarbrough planned and led the Northwest British Classics on a lovely two hour drive through Spokane Hills after the June meeting. Here some of the LBCs take a "regroup" stop along the way.