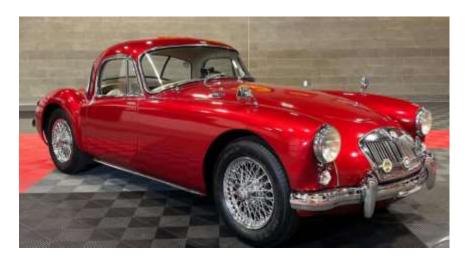

### \*\*\*\*\* FOR SALE \*\*\*\*\*

This MGA Coupe is being sold as a Charity Car. Owner Ken Harris died from Gliolblastoma brain cancer on May 1, 2022. 100% of sale proceeds will be donated to University of Washington Brain Research Fund in memory of Ken Harris.

Owned by the same family since 1977, it was first restored in 1978 and then again in 1999. There are factory service and repair manuals along with photo albums documenting the restorations. It is finished in Mustang Laser Red. Dual fender mirrors, chrome grille and bumpers.

It is powered by an in-line 4 cylinder pair to a 4 speed manual transmission. It rolls on chrome 72 spoke wire wheels and radial tires.

The interior features saddle upholstery with coordinating door panels and carpet. It has full gauges, wipers and heater/defroster.

This classic British sports car is a rare find, and proceeds go towards a very worthy cause!