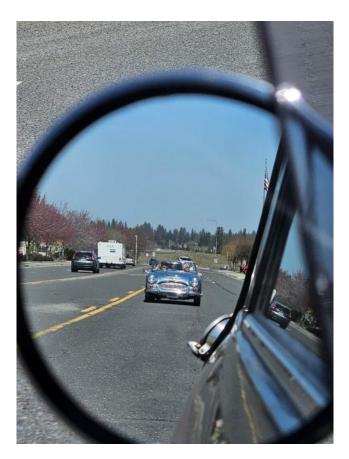

Compton, and Greg and Judy Upton and their Yorkies.

### Ritzville Gumball Rally 2023 Continued



Saturday drive to Ritzville pit stop at Yokes in Cheney. No pit stop would be complete without a little throttle linkage maintenance on your Mini.



Look who joined us Sunday morning--Cecil, and his driver, Kent Green!

### Ritzville Gumball Rally 2023 Continued



Team NWBC strategy meeting before the start.



During an unplanned stop to help a Model A driver reconnect a coil wire, Joe the Yorkie salutes the flag.

### Ritzville Gumball Rally 2023 Continued



Welcome pit stop at Moos Park in Cheney. Kent, Randy, Greg and Yorkie Joe have a leg stretch.



Classic British motorcars line up for the lunch break at Coeur d' Alene Casino.

### Ritzville Gumball Rally 2023 "Down The Road"









### Ritzville Gumball Rally 2023 "Down The Road"









#### Here's some Links to some local drives ...

Monday May 29th ... The **Puget Sound & North Cascades Loop** event \*\* note that although it says "Mini tour", this is open to all vintage British vehicles\*\* :

https://docs.google.com/document/d/16ARdDPThji0Nts7ONQ-7o2tYesfqDGYbfgfp4293-jM/ edit

https://www.facebook.com/events/854842978924316?acontext=%7B% 22event action history%22%3A[%7B%22extra data%22%3A%22%22%2C%22mechanism% 22%3A%22your upcoming events unit%22%2C%22surface%22%3A%22bookmark%22%7D% 2C%7B%22extra data%22%3A%22%22%2C%22mechanism%22%3A%22left rail%22%2C% 22surface%22%3A%22bookmark%22%7D%2C%7B%22extra data%22%3A%22%22%2C% 22mechanism%22%3A%22calendar tab event%22%2C%22surface%22%3A% 22bookmark calendar%22%7D]