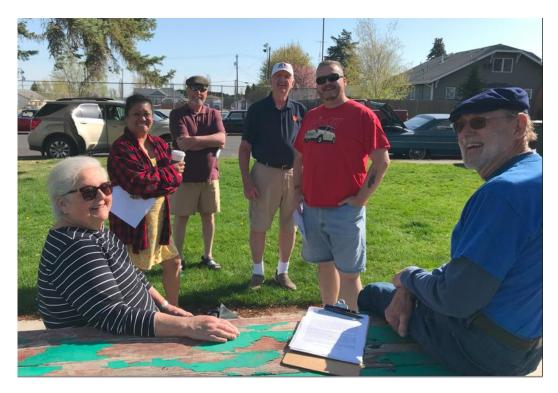

### Ritzville Gumball Rally 2023 Continued

Team NWBC strategy meeting before the start.

During an unplanned stop to help a Model A driver reconnect a coil wire, Joe the Yorkie salutes the flag.