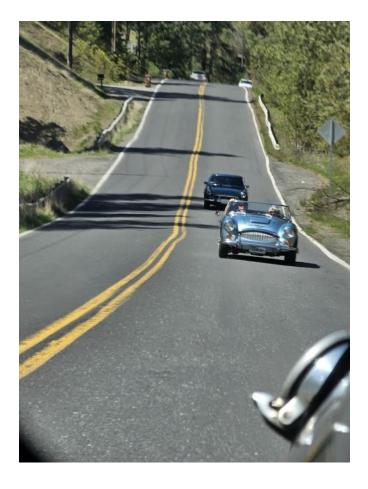

an Compton, and Greg and Judy Upton and their Yorkies.

### Ritzville Gumball Rally 2023 Continued



Saturday drive to Ritzville pit stop at Yokes in Cheney. No pit stop would be complete without a little throttle linkage maintenance on your Mini.



Look who joined us Sunday morning--Cecil, and his driver, Kent Green!

### Ritzville Gumball Rally 2023 Continued



Team NWBC strategy meeting before the start.



During an unplanned stop to help a Model A driver reconnect a coil wire, Joe the Yorkie salutes the flag.

### Ritzville Gumball Rally 2023 Continued



Welcome pit stop at Moos Park in Cheney. Kent, Randy, Greg and Yorkie Joe have a leg stretch.



Classic British motorcars line up for the lunch break at Coeur d' Alene Casino.

### Ritzville Gumball Rally 2023 "Down The Road"









### Ritzville Gumball Rally 2023 "Down The Road"









#### Here's some Links to some local drives ...

Monday May 29th ... The **Puget Sound & North Cascades Loop** event \*\* note that although it says "Mini tour", this is open to all vintage British vehicles\*\* :

https://docs.google.com/document/d/16ARdDPThji0Nts7ONQ-7o2tYesfqDGYbfgfp4293-jM/ edit

https://www.facebook.com/events/854842978924316?acontext=%7B% 22event action history%22%3A[%7B%22extra data%22%3A%22%22%2C%22mechanism% 22%3A%22your upcoming events unit%22%2C%22surface%22%3A%22bookmark%22%7D% 2C%7B%22extra data%22%3A%22%22%2C%22mechanism%22%3A%22left rail%22%2C% 22surface%22%3A%22bookmark%22%7D%2C%7B%22extra data%22%3A%22%22%2C% 22mechanism%22%3A%22calendar tab event%22%2C%22surface%22%3A% 22bookmark calendar%22%7