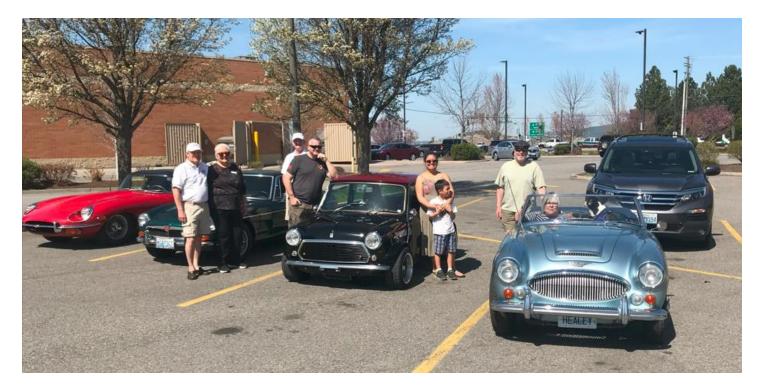

### Ritzville Gumball Rally 2023

https://www.youtube.com/watch?v=qwPuyP50IYU&t=604s

An intrepid group of NWBC stalwarts took to the road on a bright Saturday morning April 29th for a cruise to Ritzville WA for the Ritzville Classic Car Club's annual Gumball Rally the next day. The accommodations that night at the at the Bronco Inn were nice, with lots of camaraderie that afternoon in the lounge, followed by dinner at Jake's Cafe. Sunday started out warm and it got warmer during the cruise. There were about 30 classic cars including five from NWBC. The scenery was beautiful. There was a two hour lunch stop at the Coeur d' Alene Casino. This was the longest Gumball Rally in memory--211 miles, and several of us pealed off for home after one of the afternoon pit stops.

Saturday morning launch from Barlow's--Dave and Diane Hofstadter, President Randy Staples, Ben, Glenny and Tristan Compton, and Greg and Judy Upton and their Yorkies.