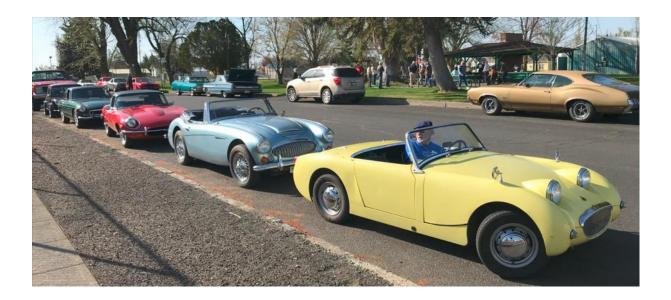

### Ritzville Gumball Rally 2023

https://www.youtube.com/watch?v=qwPuyP50IYU&t=604s

An intrepid group of NWBC stalwarts took to the road on a bright Saturday morning April 29th for a cruise to Ritzville WA for the Ritzville Classic Car Club's annual Gumball Rally the next day. The accommodations that night at the at the Bronco Inn were nice, with lots of camaraderie that afternoon in the lounge, followed by dinner at Jake's Cafe. Sunday started out warm and it got warmer during the cruise. There were about 30 classic cars including five from NWBC. The scenery was beautiful. There was a two hour lunch stop at the Coeur d' Alene Casino. This was the longest Gumball Rally in memory--211 miles, and several of us pealed off for home after one of the afternoon pit stops.

Saturday morning launch from Barlow's--Dave and Diane Hofstadter, President Randy Staples, Ben, Glenny and Tristan Compton, and Greg and Judy Upton and their Yorkies.

### Ritzville Gumball Rally 2023 Continued

Welcome pit stop at Moos Park in Cheney. Kent, Randy, Greg and Yorkie Joe have a leg stretch.

Classic British motorcars line up for the lunch break at Coeur d' Alene Casino.