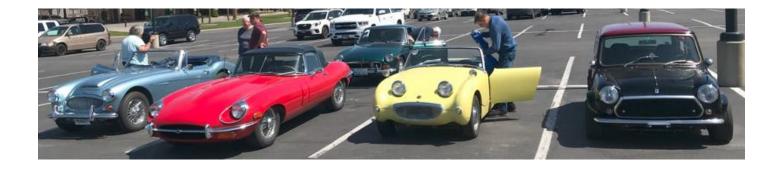

### Ritzville Gumball Rally 2023

https://www.youtube.com/watch?v=qwPuyP50IYU&t=604s

An intrepid group of NWBC stalwarts took to the road on a bright Saturday morning April 29th for a cruise to Ritzville WA for the Ritzville Classic Car Club's annual Gumball Rally the next day. The accommodations that night at the at the Bronco Inn were nice, with lots of camaraderie that afternoon in the lounge, followed by dinner at Jake's Cafe. Sunday started out warm and it got warmer during the cruise. There were about 30 classic cars including five from NWBC. The scenery was beautiful. There was a two hour lunch stop at the Coeur d' Alene Casino. This was the longest Gumball Rally in memory--211 miles, and several of us pealed off for home after one of the afternoon pit stops.

Saturday morning launch from Barlow's--Dave and Diane Hofstadter, President Randy Staples, Ben, Glenny and Tristan Compton, and Greg and Judy Upton and their Yorkies.