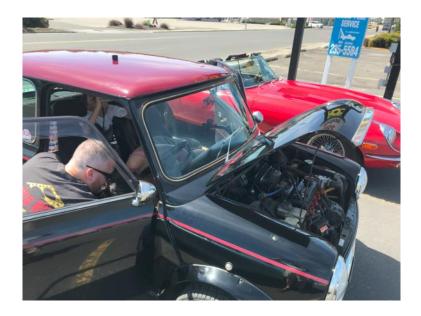

### Ritzville Gumball Rally 2023 Continued

Saturday drive to Ritzville pit stop at Yokes in Cheney. No pit stop would be complete without a little throttle linkage maintenance on your Mini.

Look who joined us Sunday morning--Cecil, and his driver, Kent Green!