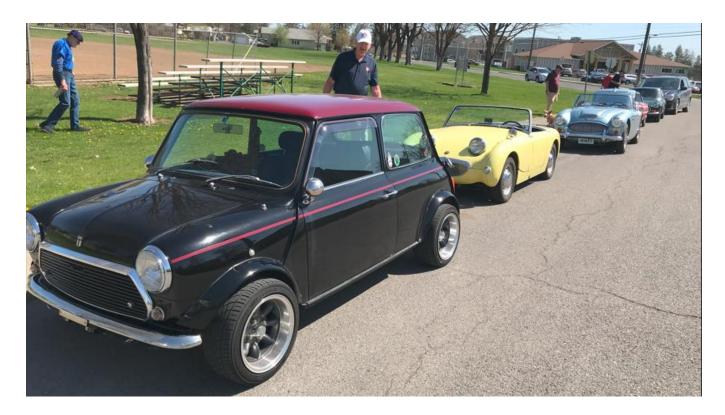

### Ritzville Gumball Rally 2023 Continued

Saturday drive to Ritzville pit stop at Yokes in Cheney. No pit stop would be complete without a little throttle linkage maintenance on your Mini.

Look who joined us Sunday morning--Cecil, and his driver, Kent Green!