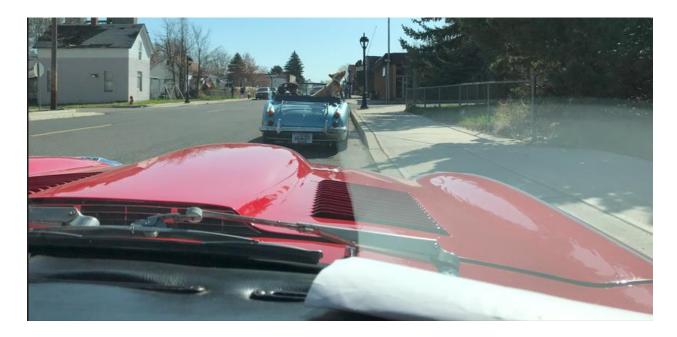

### Ritzville Gumball Rally 2023

https://www.youtube.com/watch?v=qwPuyP50IYU&t=604s

An intrepid group of NWBC stalwarts took to the road on a bright Saturday morning April 29th for a cruise to Ritzville WA for the Ritzville Classic Car Club's annual Gumball Rally the next day. The accommodations that night at the at the Bronco Inn were nice, with lots of camaraderie that afternoon in the lounge, followed by dinner at Jake's Cafe. Sunday started out warm and it got warmer during the cruise. There were about 30 classic cars including five from NWBC. The scenery was beautiful. There was a two hour lunch stop at the Coeur d' Alene Casino. This was the longest Gumball Rally in memory--211 miles, and several of us pealed off for home after one of the afternoon pit stops.

### Ritzville Gumball Rally 2023 Continued

Saturday drive to Ritzville pit stop at Yokes in Cheney. No pit stop would be complete without a little throttle linkage maintenance on your Mini.

Look who joined us Sunday morning--Cecil, and his driver, Kent Green!