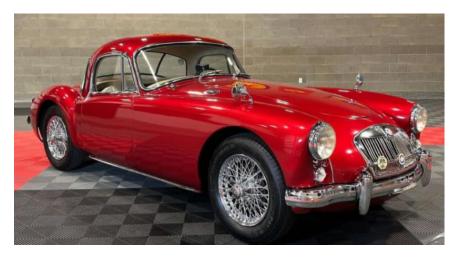

#### \*\*\*\*\* FOR SALE \*\*\*\*\*

This MGA Coupe is being sold as a Charity Car. Owner Ken Harris died from Gliolblastoma brain cancer on May 1, 2022. 100% of sale proceeds will be donated to University of Washington Brain Research Fund in memory of Ken Harris.

Owned by the same family since 1977, it was first restored in 1978 and then again in 1999. There are factory service and repair manuals along with photo albums documenting the restorations. It is finished in Mustang Laser Red. Dual fender mirrors, chrome grille and bumpers.

It is powered by an in-line 4 cylinder pair to a 4 speed manual transmission. It rolls on chrome 72 spoke wire wheels and radial tires.

The interior features saddle upholstery with coordinating door panels and carpet. It has full gauges, wipers and heater/defroster.

This classic British sports car is a rare find, and proceeds go towards a very worthy cause!

Here is the link for pictures

https://www.trucksandauto.com/auctions/22475/lot/174902304-1957-mgmga-coupe-charity-car